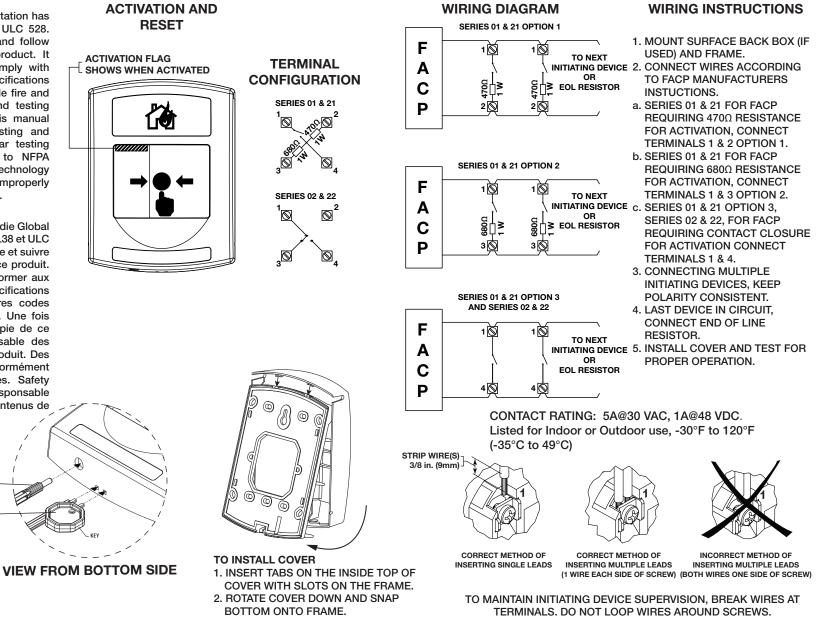

#### DESCRIPTION AND OPERATION

Global ReSet is a single-action non-coded manual fire alarm initiating station. They provide a Fire Alarm Control Panel (FACP) a single alarm initiating input signal. The signal is activated by pushing the clear lens (indicated by the arrows and hand symbol). Once activated, a yellow and black flag drops into view behind the lens. To reset, a special key is inserted into a hole in the bottom and rotated.

#### TO RESET UNIT

- 1. INSERT KEY UNTIL ENGAGES -FLAG. 2. TURN TO LEFT UNTIL BUTTON
- RESETS.

**BACK BOX INSTALLATION PREP** 

ADA Series 21 & 22

MARNING: This product can expose you to chemicals including Dichloromethane, which is known to the State of California to cause cancer, and Bisphenol A (BPA), which is known to the State of California to cause birth defects or other reproductive harm. For more information go to www.P65Warnings.ca.gov.