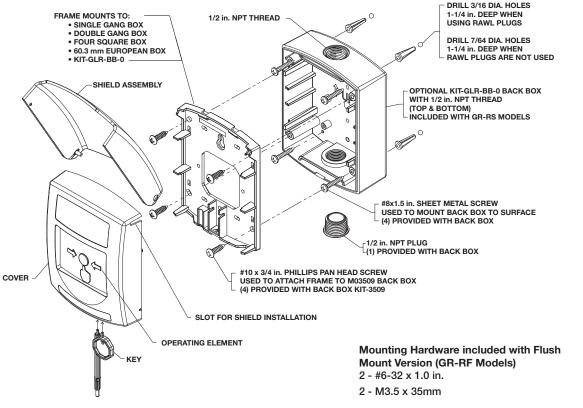

## COVER REMOVAL AND INSTALLATION Surface Mount Version Shown (GR-RS Models)

FRAME MOUNTING OPTIONS

RECOMMENDED MOUNTING HEIGHT: NOT LESS THAN 1.1M (3 1/2 FT.) OR GREATER THAN 1.37M (4 1/2 FT.) ABOVE FINISHED FLOOR SURFACE.

| MOUNTING HOLE KEY   | SCREW SIZE REQUIRED        |
|---------------------|----------------------------|
| KIT-GLR-BB-0        | #10 x 3/4" PAN-SMS         |
| FOUR SQUARE BOX     | #8-32 x 1.0" MACHINE SCREW |
| DOUBLE GANG BOX     | #6-32 x 1.0" MACHINE SCREW |
| 60.3mm EUROPEAN BOX | M3.5 x 35mm MACHINE SCREW  |
| SINGLE GANG BOX     | #6-32 x 1.0" MACHINE SCREW |
|                     |                            |

### TO REMOVE COVER

- 1. INSERT 2 PRONGS ON KEY INTO MATCHING HOLES ON BOTTOM OF UNIT.
- 2. PULL BOTTOM OF UNIT OUT AND LIFT COVER OFF TABS ON FRAME

USA - Headquarters 2306 Airport Road • Waterford, Michigan 48327-1209 Phone: 248-673-9898 • Fax: 248-673-1246 E-mail: info@sti-usa.com • Web: www.sti-usa.com