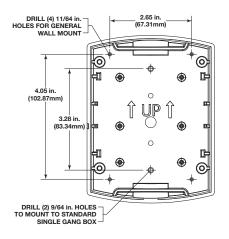

## COVER REMOVAL AND INSTALLATION Surface Mount Version Shown (GR-RS Models)

FRAME MOUNTING OPTIONS

RECOMMENDED MOUNTING HEIGHT: NOT LESS THAN 1.1M (3 1/2 FT.) OR GREATER THAN 1.37M (4 1/2 FT.) ABOVE FINISHED FLOOR SURFACE.

| MOUNTING HOLE KEY   | SCREW SIZE REQUIRED        |
|---------------------|----------------------------|
| KIT-GLR-BB-0        | #10 x 3/4" PAN-SMS         |
| FOUR SQUARE BOX     | #8-32 x 1.0" MACHINE SCREW |
| DOUBLE GANG BOX     | #6-32 x 1.0" MACHINE SCREW |
| 60.3mm EUROPEAN BOX | M3.5 x 35mm MACHINE SCREW  |
| SINGLE GANG BOX     | #6-32 x 1.0" MACHINE SCREW |
|                     |                            |