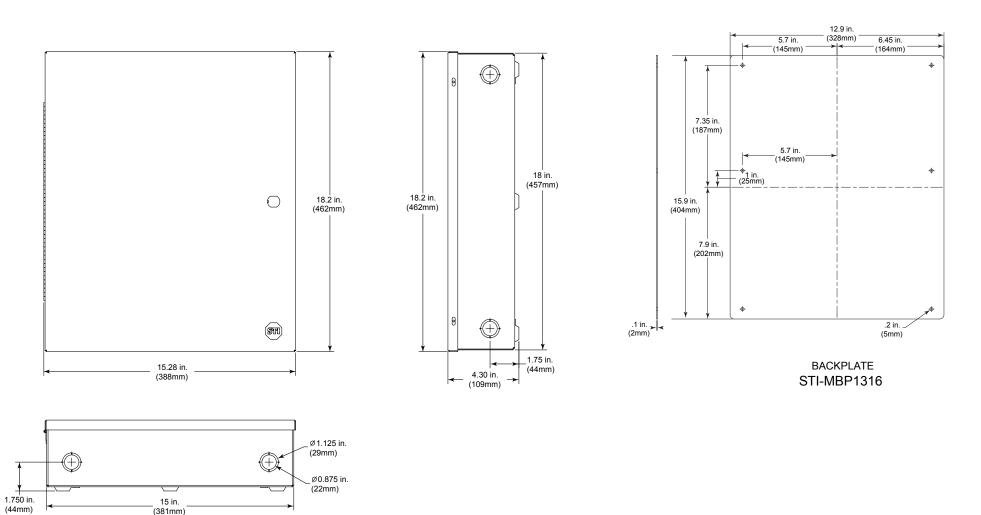

Three year warranty or a one year limited warranty (from date of purchase) on most products. See website for details. Electronic warranty form at www.sti-usa.com/wc14.

INSTALLATION OF STI-EM151804 METAL PROTECTIVE CABINET