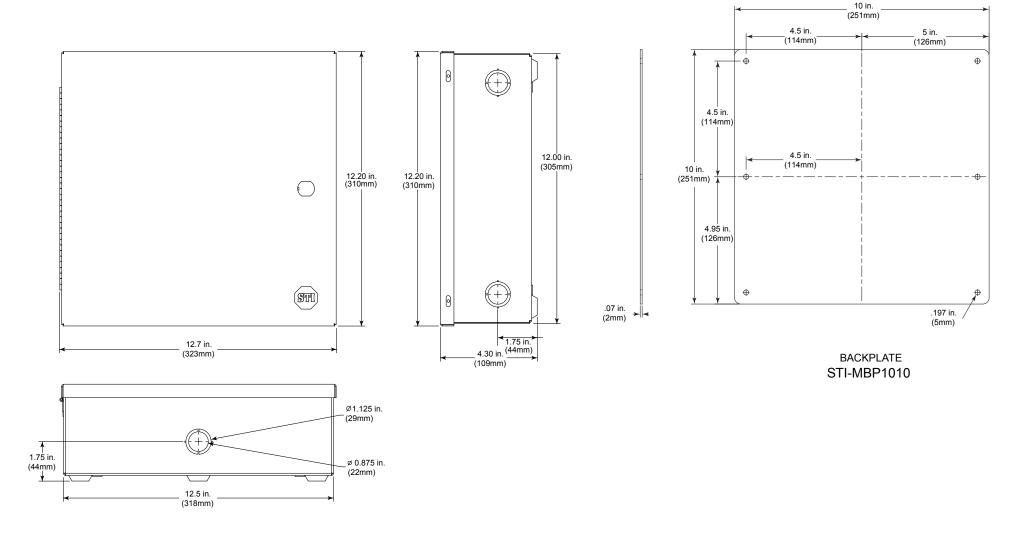

## INSTALLATION OF STI-EM121204 METAL PROTECTIVE CABINET

All specifications and information shown were current as of publication and are subject to change without notice.