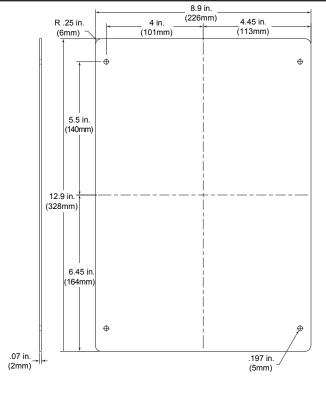

## USA - Headquarters

2306 Airport Road • Waterford, Michigan 48327-1209 Phone: 248-673-9898 • Fax: 248-673-1246 Toll Free: 800-888-4784 • E-mail: info@sti-usa.com

Web: www.sti-usa.com

BACKPLATE STI-MBP0913