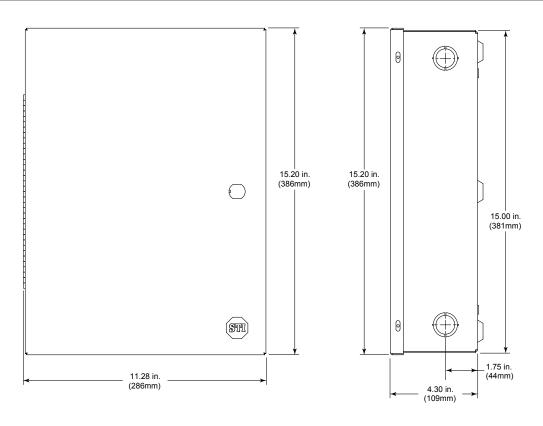

## INSTALLATION OF STI-EM111504 METAL PROTECTIVE CABINET

All specifications and information shown were current as of publication and are subject to change without notice.