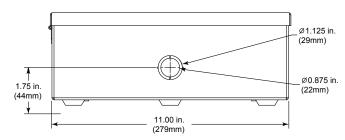

## INSTALLATION OF STI-EM111504 METAL PROTECTIVE CABINET

All specifications and information shown were current as of publication and are subject to change without notice.