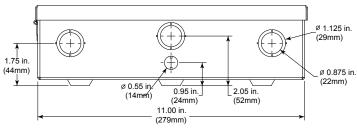

## INSTALLATION OF STI-EM111103 METAL PROTECTIVE CABINET

All specifications and information shown were current as of publication and are subject to change without notice.

STI-MBP1010