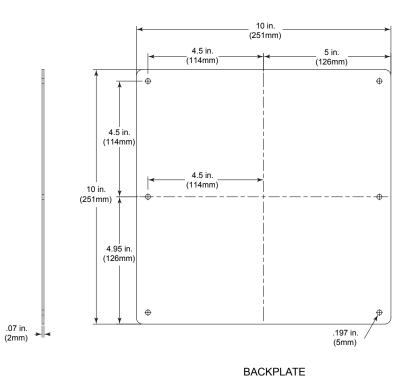

## INSTALLATION OF STI-EM111103 METAL PROTECTIVE CABINET

All specifications and information shown were current as of publication and are subject to change without notice.

STI-MBP1010