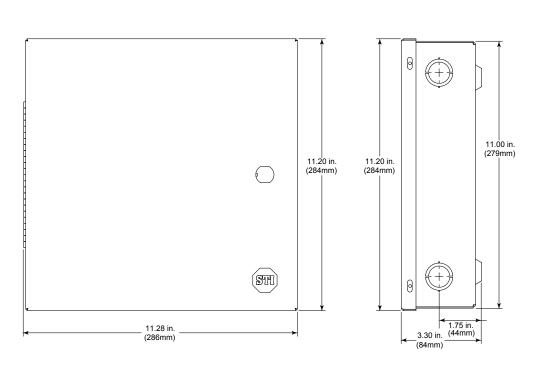

## INSTALLATION OF STI-EM111103 METAL PROTECTIVE CABINET

All specifications and information shown were current as of publication and are subject to change without notice.

STI-MBP1010