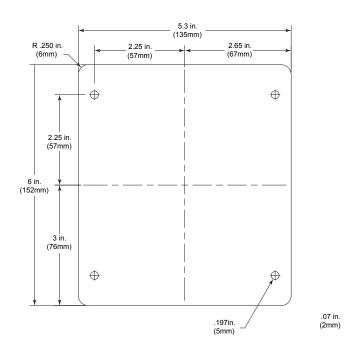

2306 Airport Road • Waterford, Michigan 48327-1209 Phone: 248-673-9898 • Fax: 248-673-1246

Toll Free: 800-888-4784 • E-mail: info@sti-usa.com

Web: www.sti-usa.com

BACKPLATE STI-MBP0506

Three year warranty or a one year limited warranty (from date of purchase) on most products. See website for details. Electronic warranty form at www.sti-usa.com/wc14.

All specifications and information shown were current as of publication and are subject to change without notice.