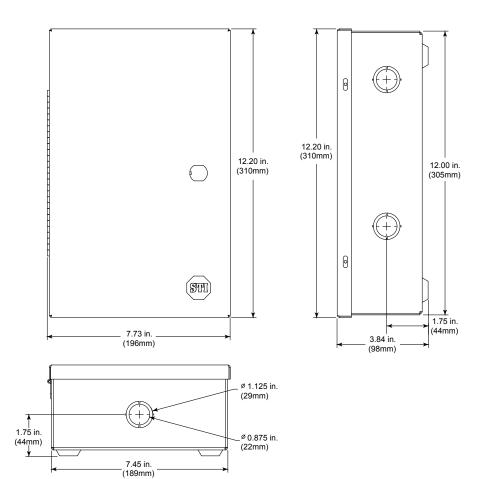

BACKPLATE STI-MBP0506

Three year warranty or a one year limited warranty (from date of purchase) on most products. See website for details. Electronic warranty form at www.sti-usa.com/wc14.

INSTALLATION OF STI-EM07123.5 METAL PROTECTIVE CABINET All specifications and information shown were current as of publication and are subject to change without notice.

EM07123.5 JAN2017