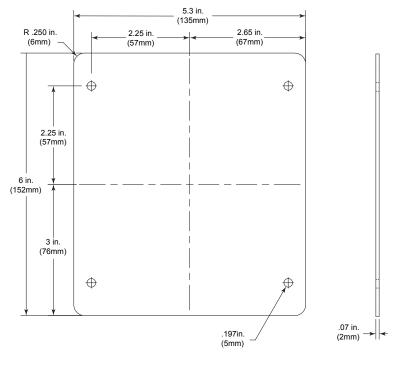

BACKPLATE STI-MBP0506

Three year warranty or a one year limited warranty (from date of purchase) on most products. See website for details. Electronic warranty form at www.sti-usa.com/wc14.

INSTALLATION OF STI-EM07123.5 METAL PROTECTIVE CABINET All specifications and information shown were current as of publication and are subject to change without notice.

EM07123.5 JAN2017