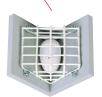

STI-9646

External lighting

& CCTV cage

**Exit Sign Cage** STI-9644 Exit Sign Damage Stopper®

**Thumb Lock AED Cabinet** STI-7535AED AED protective cabinet with wire shelf

**Clock/Bell Protector** STI-9631 Clock/Bell Damage Stopper®