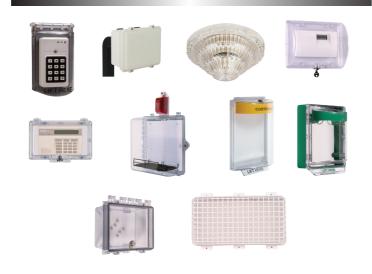

## STI offers an array of products to protect the things that protect you.

**Thermostat Protector** STI-9105 Thermostat Protector

Mini Alarm STI-SA5000-A Select-Alert Alarm Mini Controller, Amber

**Smoke Detector Protector** 

STI-8200-SS Smoke Detector Damager Stopper® flush

**Heavy-duty Cage** 

STI-9646

External lighting

& CCTV cage

**Exit Sign Cage** STI-9644 Exit Sign Damage Stopper®

**Thumb Lock AED Cabinet** STI-7535AED AED protective cabinet with wire shelf

**Clock/Bell Protector** STI-9631 Clock/Bell Damage Stopper®

**Reset Call Point** RP-RS1-01

**Smoke Detector Protector** STI-9604 Smoke Detector Damager Stopper®, flush

Extinguisher Stopper® STI-6200

**Door Alarm** STI-6400 Exit Stopper® Multifunction Door Alarm

**Motion Detector Protector** STI-9618 Motion Detector Damage Stopper®, Corner Mount