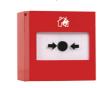

**Clear Protective** 

Cover

STI-6931/G

Call Point Stopper® without

**Assist Alarm** AP-2-W-F Alert Point light standalone alarm, key-to-reset

**Emergency Button** SS3-5010

Stopper® Switch, yellow, momentary push button