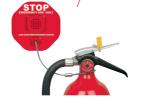

**Reset Call Point** RP-RS1-01

**Smoke Detector Protector** STI-9604 Smoke Detector Damager Stopper®, flush

Extinguisher Stopper® STI-6200

**Door Alarm** STI-6400 Exit Stopper® Multifunction Door Alarm

**Motion Detector Protector** STI-9618 Motion Detector Damage Stopper®, Corner Mount