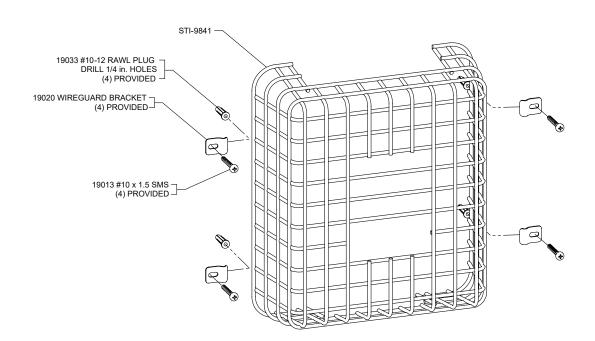

## INSTALLATION:

- 1. Centre guard over device.
- 2. Place first clip in desired location and mount.
- 3. Locate remaining clips and attach.

## INSTALLATION OF STI-9841 Fireray<sup>®</sup> Controller Damage Stopper<sup>®</sup>

All specifications and information shown were current as of publication and are subject to change without notice.

9841 DEC2019