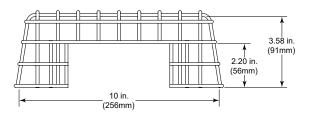

11.52 in. (293mm)

SECTION A-A

## INSTALLATION OF STI-9841 Fireray<sup>®</sup> Controller Damage Stopper<sup>®</sup>

All specifications and information shown were current as of publication and are subject to change without notice.

9841 DEC2019