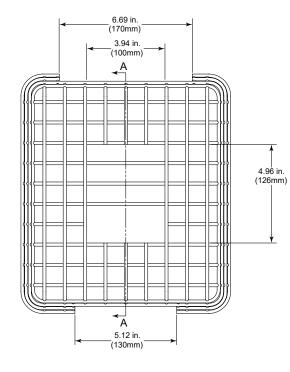

## INSTALLATION OF STI-9841 Fireray<sup>®</sup> Controller Damage Stopper<sup>®</sup>

All specifications and information shown were current as of publication and are subject to change without notice.

9841 DEC2019