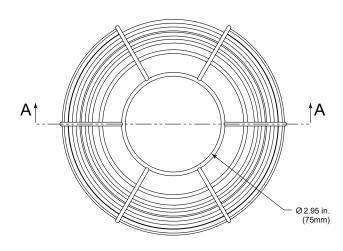

## **INSTALLATION:**

- 1. Centre guard over device.
- 2. Place first clip in desired location and mount.
- 3. Locate remaining clips and attach.

**TOP VIEW** 

SECTION A-A