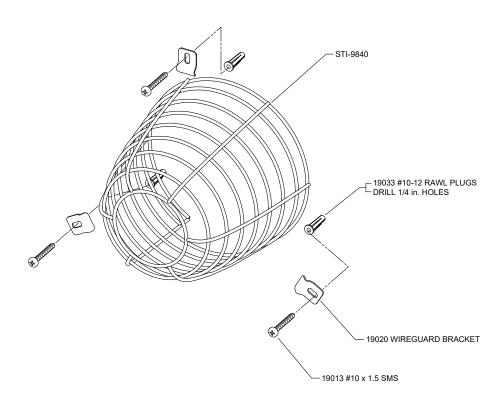

## INSTALLATION OF STI-9840 Fireray® Fire Detector Damage Stopper®

All specifications and information shown were current as of publication and are subject to change without notice.

## **INSTALLATION:**

- 1. Centre guard over device.
- 2. Place first clip in desired location and mount.
- 3. Locate remaining clips and attach.

**TOP VIEW** 

SECTION A-A