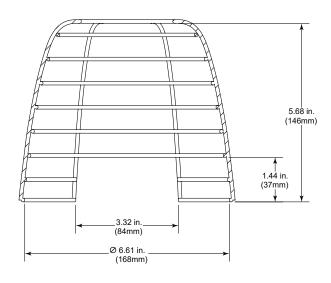

## **INSTALLATION:**

- 1. Centre guard over device.
- 2. Place first clip in desired location and mount.
- 3. Locate remaining clips and attach.

**TOP VIEW** 

SECTION A-A