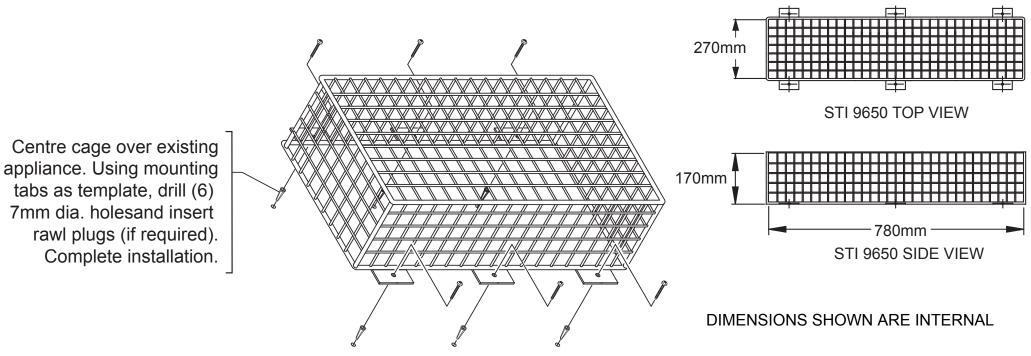

## PRODUCT DIMENSIONS

Three year warranty or a one year limited warranty (from date of purchase) on most products. See website for details. Electronic warranty form at www.sti-usa.com/wc14.

## **INSTALLATION OF STI-9650**

All specifications and information shown were current as of publication and are subject to change without notice.