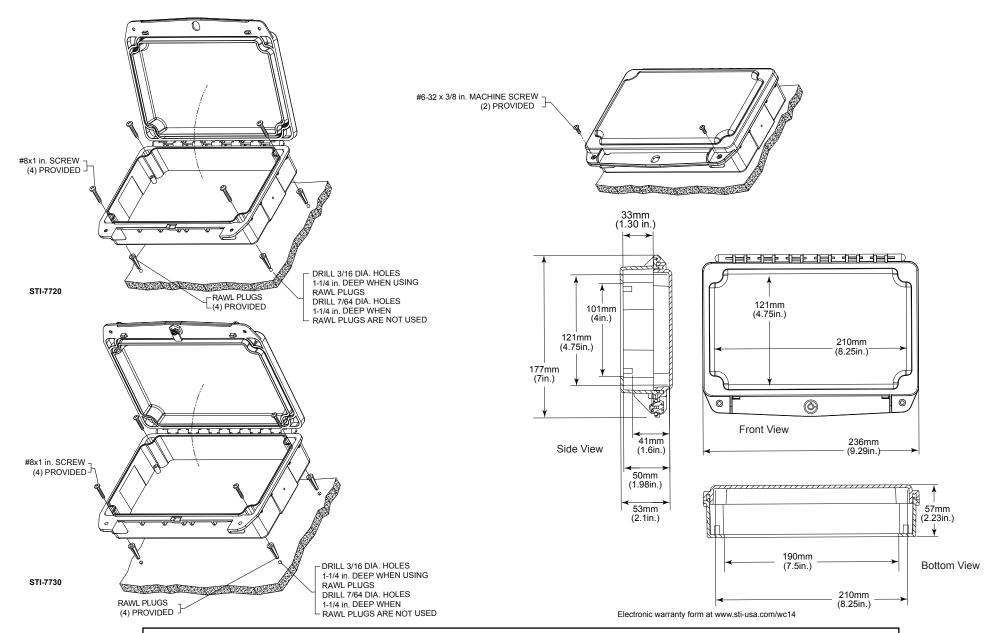

## INSTALLATION OF STI-7720 & STI-7730 POLYCARBONATE COVER WITH ENCLOSED SPACER

All specifications and information shown were current as of publication and are subject to change without notice.

STI-7720\_30IS SEPT2017