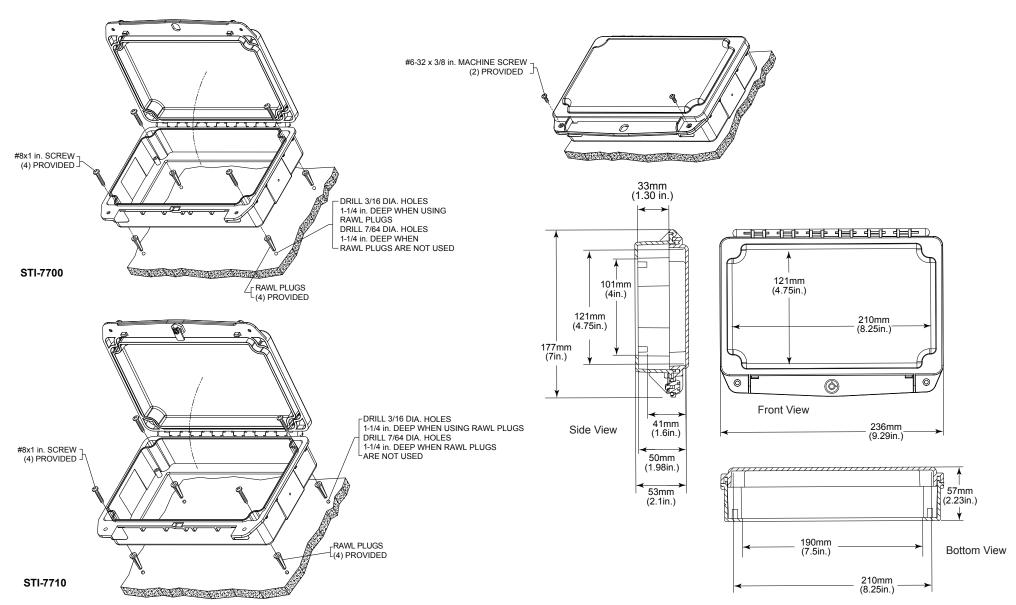

## INSTALLATION OF STI-7700 & STI-7710 POLYCARBONATE COVER WITH OPEN SPACER

All specifications and information shown were current as of publication and are subject to change without notice.