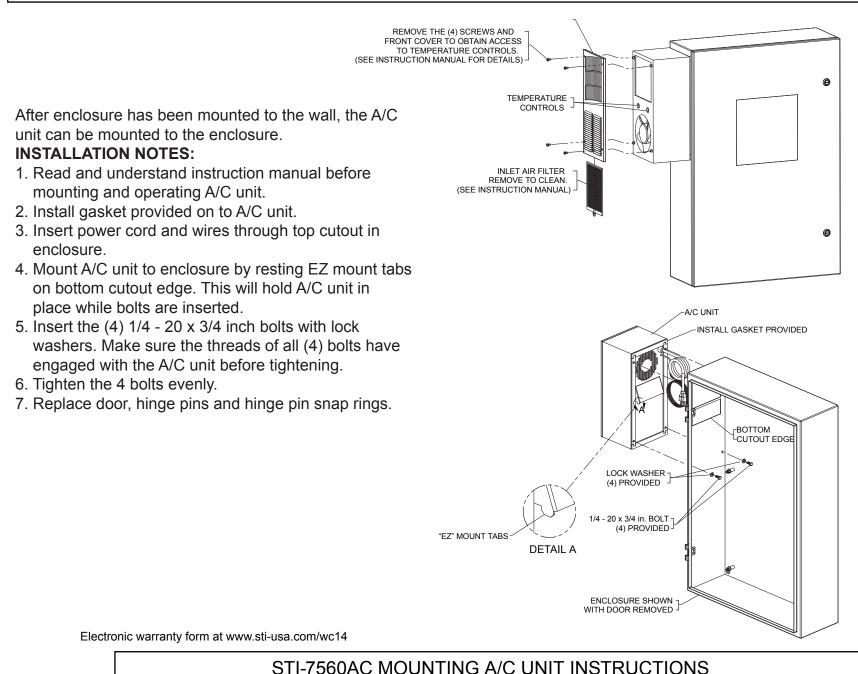

Electronic warranty form at www.sti-usa.com/wc14

STI-7560AC ENCLOSURE MOUNTING INSTRUCTIONS

All specifications and information shown were current as of publication and are subject to change without notice.