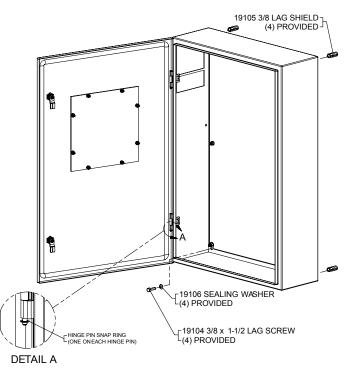

NOTE:

If mounting to brick, block or concrete wall, drill 5/8" diameter holes 2" deep and insert lag shields.

If mounting to wood wall or wood stud, drill 9/32" diameter holes 1-1/2" deep.

## **INSTALLATION INSTRUCTIONS:**

- 1. Using needle-nose pliers remove both hinge pin snap rings.
- 2. Push out or lift out hinge pins and remove door.
- 3. Place enclosure on wall and mark top right hole position onto wall. Set enclosure aside.
- 4. Drill hole according to note above.
- 5. Insert lag screw into sealing washer. Place enclosure on wall and insert lag screw with sealing washer through enclosure and into drilled hole. Finger tighten only.
- 6. Allow enclosure to pivot and hang from lag screw.
- 7. Set a level on top of enclosure and level enclosure. Mark the remaining three mounting holes onto wall.
- 8. Allow enclosure to pivot and hang from lag screw and drill the remaining three holes.
- 9. Insert the remaining three lag screws with sealing washers through enclosure into wall and tighten all (4) lag screws.