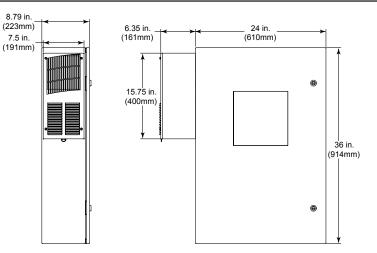

NOTE:

If mounting to brick, block or concrete wall, drill 5/8" diameter holes 2" deep and insert lag shields.

If mounting to wood wall or wood stud, drill 9/32" diameter holes 1-1/2" deep.

## **INSTALLATION INSTRUCTIONS:**

- 1. Using needle-nose pliers remove both hinge pin snap rings.
- 2. Push out or lift out hinge pins and remove door.
- 3. Place enclosure on wall and mark top right hole position onto wall. Set enclosure aside.
- 4. Drill hole according to note above.
- 5. Insert lag screw into sealing washer. Place enclosure on wall and insert lag screw with sealing washer through enclosure and into drilled hole. Finger tighten only.
- 6. Allow enclosure to pivot and hang from lag screw.
- 7. Set a level on top of enclosure and level enclosure. Mark the remaining three mounting holes onto wall.
- 8. Allow enclosure to pivot and hang from lag screw and drill the remaining three holes.
- 9. Insert the remaining three lag screws with sealing washers through enclosure into wall and tighten all (4) lag screws.