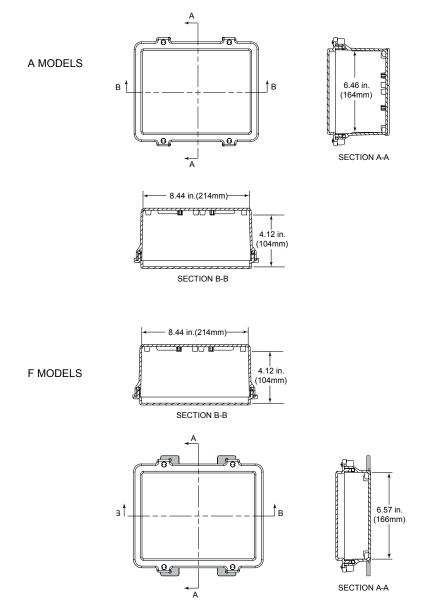

STI-7515A - Access Control Housing, wall mount, with "A" back box STI-7515F - Access Control Housing, wall mount, with "F" back box

**INSTALLATION INSTRUCTIONS:** 

- 1. Slide mounting tabs into tab slots in enclosure back box.
- 2. Hold enclosure to wall. Mark mounting holes.
- 3. Drill four (4) 1/4 in.(6.3mm) holes approximately 1 1/4 in. deep.
- 4. Insert rawl plugs. Fasten enclosure to wall.

## **INSTALLATION OF STI-7515 ACCESS CONTROL HOUSING**

All specifications and information shown were current as of publication and are subject to change without notice.