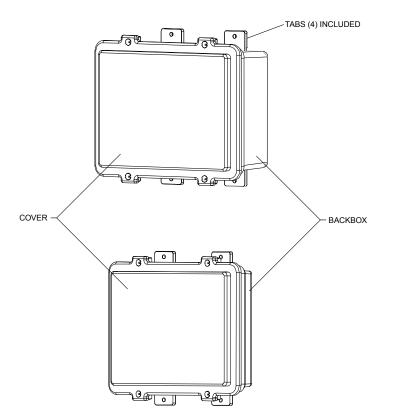

STI-7515A - Access Control Housing, wall mount, with "A" back box STI-7515F - Access Control Housing, wall mount, with "F" back box

**INSTALLATION INSTRUCTIONS:** 

- 1. Slide mounting tabs into tab slots in enclosure back box.
- 2. Hold enclosure to wall. Mark mounting holes.
- 3. Drill four (4) 1/4 in.(6.3mm) holes approximately 1 1/4 in. deep.
- 4. Insert rawl plugs. Fasten enclosure to wall.

## **INSTALLATION OF STI-7515 ACCESS CONTROL HOUSING**

All specifications and information shown were current as of publication and are subject to change without notice.