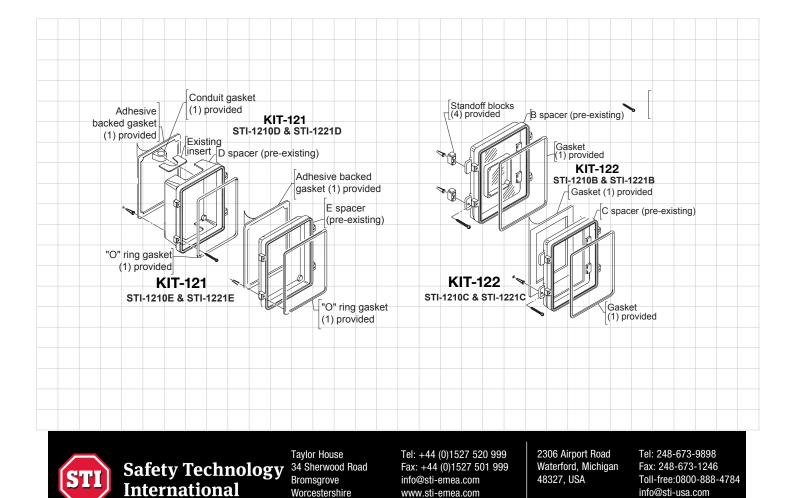

# MODELS AVAILABLE

| STI-1210A                                                    | Horn/Strobe Damage Stopper cover and enclosed back box, 4" deep, weather resistant                        |                                                                                                                                                                                                                                       |
|--------------------------------------------------------------|-----------------------------------------------------------------------------------------------------------|---------------------------------------------------------------------------------------------------------------------------------------------------------------------------------------------------------------------------------------|
| STI-1210B                                                    | Horn/Strobe Damage Stopper cover and enclosed back box with double-gang outlet box                        |                                                                                                                                                                                                                                       |
| STI-1210C                                                    | Horn/Strobe Damage Stopper cover open back box with external mounting tabs                                |                                                                                                                                                                                                                                       |
| STI-1210D                                                    | Horn/Strobe Damage Stopper cover and open back box with conduit knockout                                  |                                                                                                                                                                                                                                       |
| STI-1210E                                                    | Horn/Strobe Damage Stopper cover and open back box for flush mount                                        |                                                                                                                                                                                                                                       |
| STI-1221A                                                    | Strobe Damage Stopper cover and enclosed back box, 4" deep, weatherproof with drain vent, NEMA 3R         |                                                                                                                                                                                                                                       |
| STI-1221A4X                                                  | Strobe Damage Stopper cover and enclosed back box 4" deep, weatherproof, NEMA 4X                          |                                                                                                                                                                                                                                       |
| STI-1221B                                                    | Strobe Damage Stopper cover and enclosed back box and double-gang outlet box                              |                                                                                                                                                                                                                                       |
| STI-1221C                                                    | Strobe Damage Stopper cover and open back box with external mounting tabs                                 |                                                                                                                                                                                                                                       |
| STI-1221D                                                    | Strobe Damage Stopper cover and open back box with external mounting tabs                                 |                                                                                                                                                                                                                                       |
| STI-1221E<br>KIT-84                                          | Strobe Damage Stopper cover and open back box for flush mount<br>Tamper resistant screws                  | APPROVALS                                                                                                                                                                                                                             |
| KIT-121                                                      | Enviro kit for D and E models                                                                             | It has been tested and approved                                                                                                                                                                                                       |
| KIT-122                                                      | Enviro kit for B and C models                                                                             | • Underwriter Laboratories and C                                                                                                                                                                                                      |
| KIT-06297D<br>KIT-06297E<br>STI-1283<br>19038<br>KIT-6297B20 | "D" spacer only<br>"E" spacer only<br>Backplate for "D" and "E" models<br>Bit for tamper resistant screws | <ul> <li>Onderwriter Laboratories and C</li> <li>cUL approval for UL 1638 only</li> <li>CSFM needs local approval</li> <li>MEA STI-1210 and STI-1221 ser</li> <li>UL Listed for fire voice speakers</li> <li>ADA Compliant</li> </ul> |

### **SPACERS**

A = Enclosed back box, 4" deep (includes neoprene gasket)

A4X = Enclosed back box, 4" deep NEMA 4X (includes silicone gasket)

www.sti-usa.com

- $\mathbf{B} = \text{Enclosed back box with double-gang outlet box}$
- C = Open back box with external mounting tabs
- $\mathbf{D} =$ Open back box with conduit knockout
- $\mathbf{E}$  = Open back box for flush mount