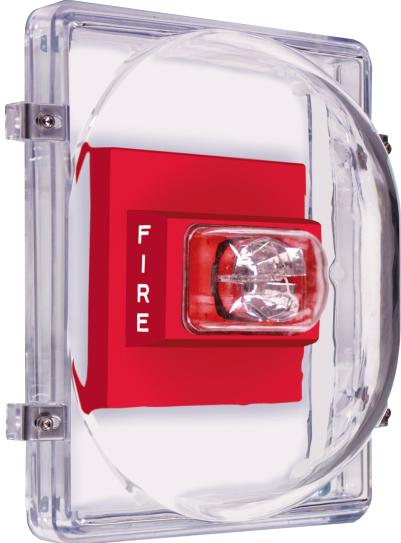

# STI Horn/Strobe Damage Stoppers®

STI-1221E

# PRODUCT OVERVIEW

This virtually indestructible cover (slotted for sounder/strobe unit) is specifically designed to prevent vandalism and accidental damage to a signal unit of a fire alarm system. Moulded in clear, thick UV-stabilised polycarbonate material with slots allowing the sounder or fire voice speaker to be heard. There are a variety of spacers available to accommodate larger sounder/strobe units and retrofits - as well as weather resistance and surface mounted applications. Spacer B has a solid back and is moulded with an integral mounting box. For extreme conditions where dampness, water or dust are frequently present, we recommend using STI's unique, new Enviro Kit.

# HOW IT WORKS

Both the cover and circular back box are moulded from clear, thick polycarbonate material that is UV-stabilized against discolouration. It is backed by a three year guarantee against breakage in normal use.

#### Design

 Protects sounder and strobe units from vandalism and accidental damage.